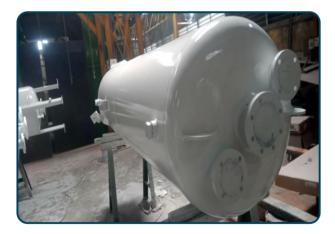

### **Products Capabilities:**

- \* Pressure vessel (ASME & Non ASME)
- \* Storage Tank (API)
- \* Separator Vessel
- \* Pig Launcher& Receiver
- \* Air Volume Tank
- \* Heat Exchanger
- \* Process Column
- \* Process Skid package
- \* Process Piping
- \* Steel Structural

# Manufacturing Photos:

Category- Pressure Vessel, Capacity- 1Cu.mtr to 20 Cu.mtr, MOC- CS (516 Gr 70)