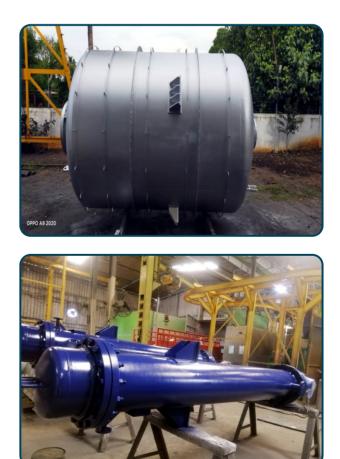

# Manufacturing Photos:

Category- Pressure Vessel, Capacity- 1Cu.mtr to 20 Cu.mtr, MOC- CS (516 Gr 70)

# Customer- Oxair Pressure Vessels- Australia

Category- Heat Exchangers, MOC- CS (516 Gr 70) Customer- Chemplast Sanmar Limited

Category- Heat Exchangers, MOC- CS (516 Gr 70) Customer- TANFAC, Aditya Birla group.