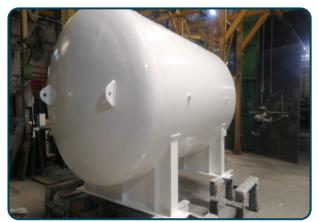

### **Products Capabilities:**

- \* Pressure vessel (ASME & Non ASME)
- \* Storage Tank (API)
- \* Separator Vessel
- \* Pig Launcher& Receiver
- \* Air Volume Tank
- \* Heat Exchanger
- \* Process Column
- \* Process Skid package
- \* Process Piping
- \* Steel Structural

# Manufacturing Photos:

Category- Pressure Vessel, Capacity- 1Cu.mtr to 20 Cu.mtr, MOC- CS (516 Gr 70)