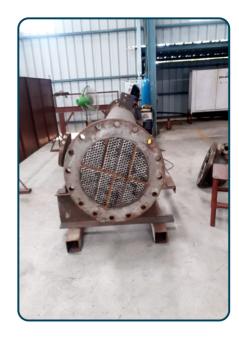

# Customer- Oxair Pressure Vessels- Australia

Category- Heat Exchangers, MOC- CS (516 Gr 70) Customer- Chemplast Sanmar Limited

Category- Heat Exchangers, MOC- CS (516 Gr 70) Customer- TANFAC, Aditya Birla group.