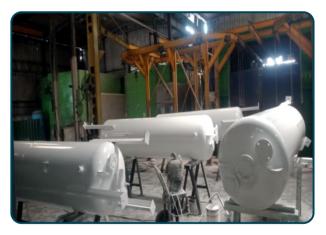

# Manufacturing Photos:

Category- Pressure Vessel, Capacity- 1Cu.mtr to 20 Cu.mtr, MOC- CS (516 Gr 70)

Category- Pressure Vessel and Heat Exchangers, MOC- CS (516 Gr 70) Customer- Hamsa Environmental Solution Pvt Ltd

Category- Metering Skids : Customer- Emerson Process Management Ltd

ESP Fabrication: Customer- KC Cottrell India Pvt Ltd