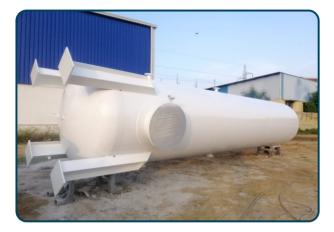

### **Products Capabilities:**

- \* Pressure vessel (ASME & Non ASME)
- \* Storage Tank (API)
- \* Separator Vessel
- \* Pig Launcher& Receiver
- \* Air Volume Tank
- \* Heat Exchanger
- \* Process Column
- \* Process Skid package
- \* Process Piping
- \* Steel Structural

# Manufacturing Photos:

Category- Pressure Vessel, Capacity- 1Cu.mtr to 20 Cu.mtr, MOC- CS (516 Gr 70)