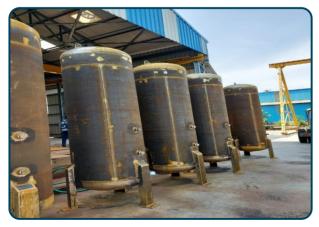

# Manufacturing Photos:

Category- Pressure Vessel, Capacity- 1Cu.mtr to 20 Cu.mtr, MOC- CS (516 Gr 70)