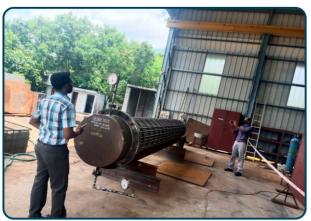

# Manufacturing Photos:

Category- Pressure Vessel, Capacity- 1Cu.mtr to 20 Cu.mtr, MOC- CS (516 Gr 70)